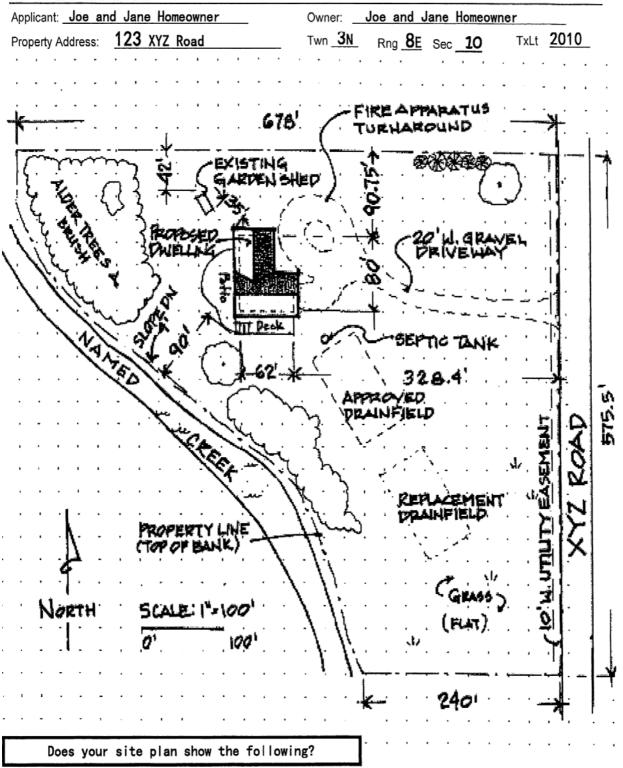

- Property Information.
- Scale and north arrow.
- Boundaries of parcel with dimensions.
- Existing and proposed structures.
- Setback distances of proposed buildings.
- Access roads, driveways, turnarounds, & parking.
- In Location of utilities, septic drainfields.
- All easements (access, utility, irrigation, etc.).
- ☑ Significant slope or terrain features.
- Vegetation type.
- Portion of property in farm or forest use.
- Vicinity map (if needed to augment your site plan).

## SITE PLAN

| Applicant:                                         | Owner | Owner: |     |      |      |  |  |  |
|----------------------------------------------------|-------|--------|-----|------|------|--|--|--|
| Property Address:                                  | Tw    | n Rng  | Sec | TxLt |      |  |  |  |
|                                                    |       |        |     | 111  |      |  |  |  |
|                                                    |       |        |     |      |      |  |  |  |
|                                                    |       |        |     |      |      |  |  |  |
|                                                    |       |        |     |      |      |  |  |  |
|                                                    |       |        |     |      |      |  |  |  |
|                                                    | 1111  |        |     |      |      |  |  |  |
|                                                    |       |        |     |      |      |  |  |  |
|                                                    |       |        |     |      |      |  |  |  |
|                                                    |       |        |     |      |      |  |  |  |
|                                                    |       |        |     |      |      |  |  |  |
|                                                    |       |        |     |      |      |  |  |  |
|                                                    |       |        |     |      |      |  |  |  |
|                                                    |       |        |     |      | 31.4 |  |  |  |
| ~I <del>                                    </del> |       |        |     |      |      |  |  |  |
|                                                    |       |        |     |      |      |  |  |  |
|                                                    |       |        |     |      |      |  |  |  |
|                                                    |       |        |     |      |      |  |  |  |
|                                                    |       |        |     |      |      |  |  |  |
|                                                    |       |        |     |      |      |  |  |  |
|                                                    |       |        |     |      |      |  |  |  |
|                                                    |       |        |     |      |      |  |  |  |
|                                                    |       |        |     |      |      |  |  |  |
|                                                    |       |        |     |      |      |  |  |  |
|                                                    |       |        |     |      |      |  |  |  |
|                                                    |       |        |     |      |      |  |  |  |
|                                                    |       |        |     |      |      |  |  |  |
|                                                    |       |        |     |      |      |  |  |  |

## Does your site plan show the following?

- Property Information.
- Scale and north arrow.
- Boundaries of parcel with dimensions.
- **D** Existing and proposed structures.
- □ Setback distances of proposed buildings.
- □ Access roads, driveways, turnarounds, & parking.
- □ Location of utilities, septic drainfields.
- □ All easements (access, utility, irrigation, etc.).
- □ Significant slope or terrain features.
- Vegetation type.
- Portion of property in farm or forest use.
- □ Vicinity map (if needed to augment your site plan).