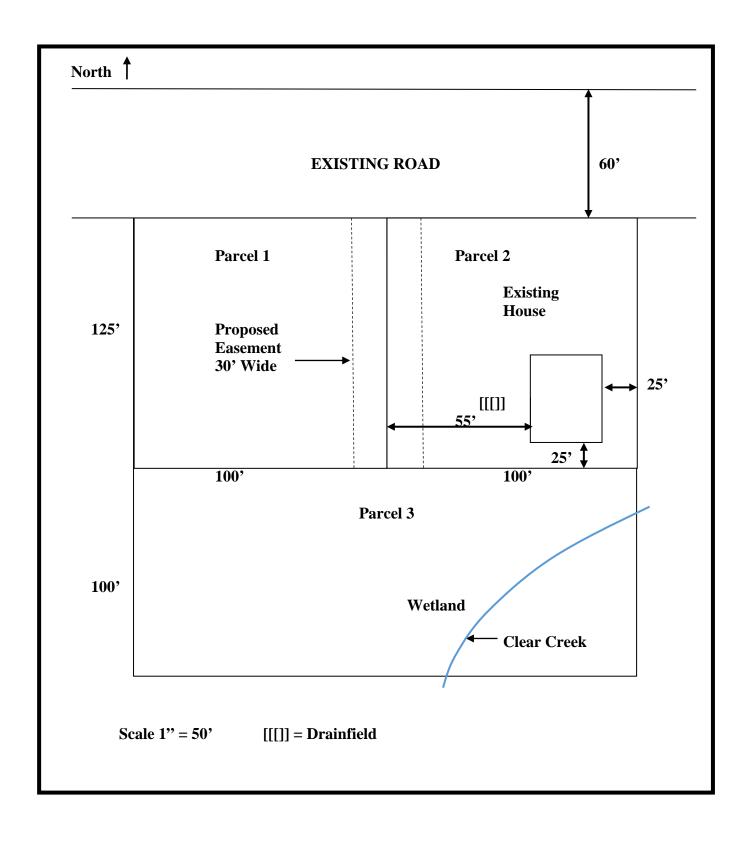

## **EXAMPLE**

## **Tentative Site Plan for Access Only**

- Required information for the site plan is listed under item 2 of the front page of this application.
- Site plan must be dark enough to photocopy. Dark ink is preferable.
- Larger site plans reduced to 8 ½ x 11 inches may be acceptable.
- An example is proved on the previous page.